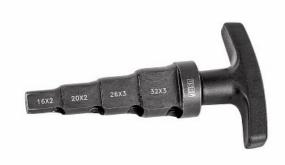

## 315 S

- For multilayer pipes
- Dual function: calibration and internal deburring
- Recalibrates the internal diameter of the tube after cutting
- · Makes the internal deburring for more precise fitting
- It allows to work on 4 different diameters (16-20-26-32 mm)
- Steel body (95 HrB)
- Plastic handle

## Family details

| Code      | Ø external x thickness | 🎳 Weight gr | Quantity for packaging |
|-----------|------------------------|-------------|------------------------|
| U03150100 | 16x2-20x2-26x3-32x3    | 260         | 1                      |